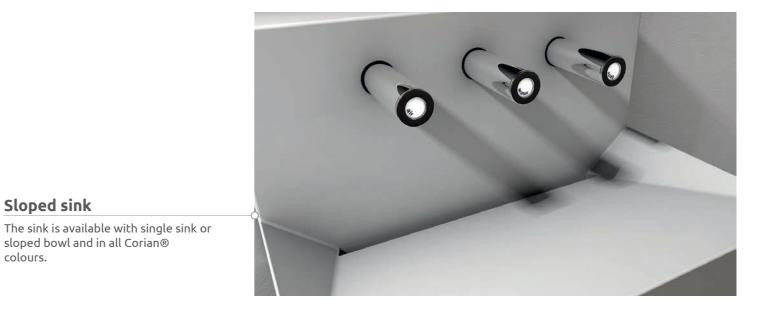

**Sloped sink** 

colours.

sloped bowl and in all Corian®

# Sink in Corian<sup>®</sup> Dupont<sup>™</sup>

Corian® is an outstanding, versatile and easily customisable material, which always guarantees the highest levels of performance and creativity to suit every need. The sink is 12 mm thick.