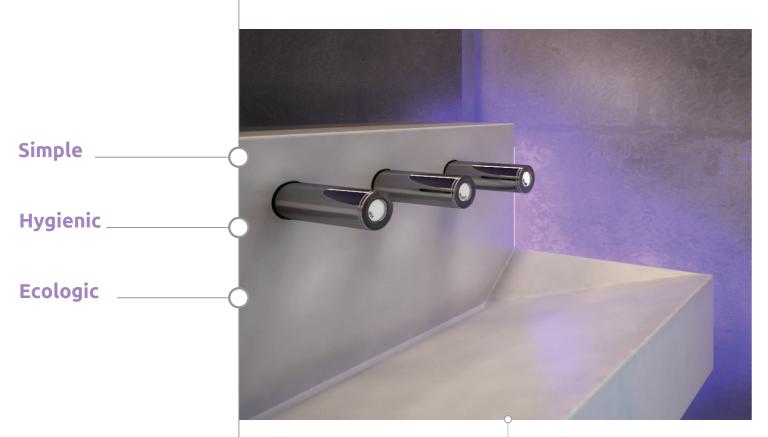

Electronic hand dryer

Dries hands in only

20 seconds with

a warm and

pleasant air flow.

# **Electronic tapware**

An easy-to-use, energy-saving solution for a rational and intelligent use of water resources.

#### **Electronic soap dispenser**

Equipped with liquid dispenser and peristaltic pump, it also features an anti-drip system to ensure maximum hygiene and sink cleanliness.

www. dmpelectronics.com