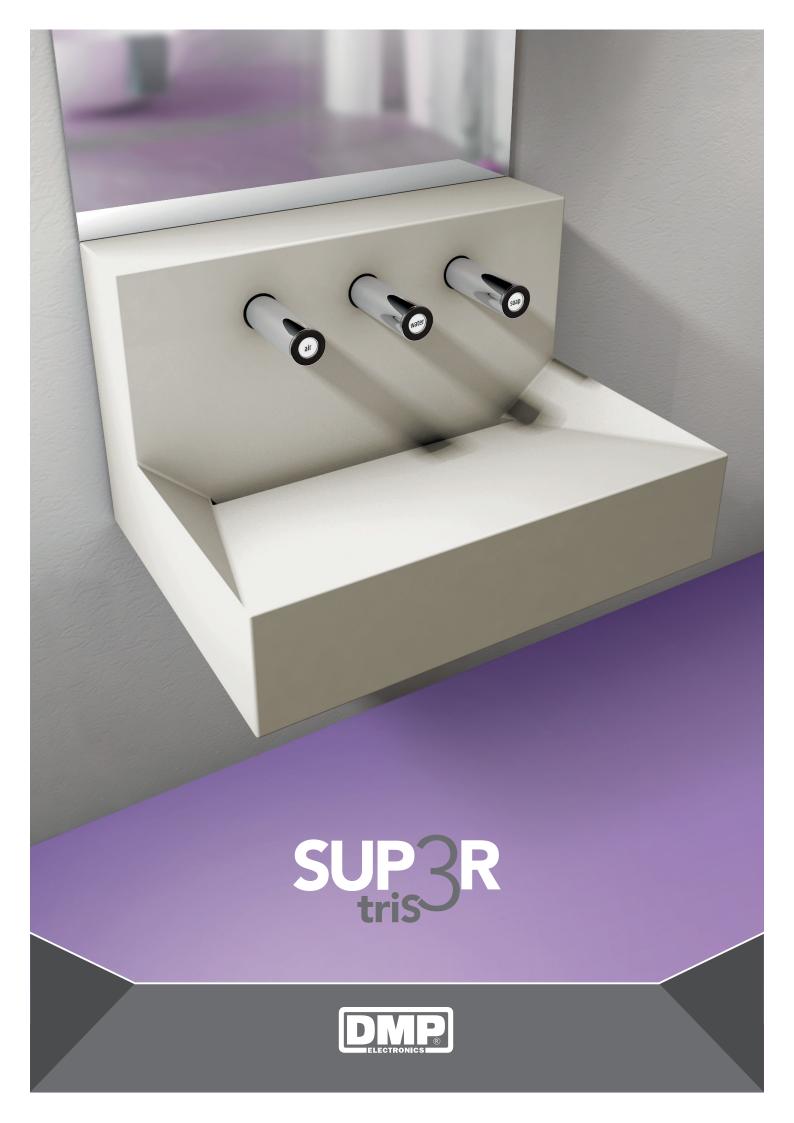

# No-touch integrated solution. Air + water + soap | all-in-one

# Sink in Corian<sup>®</sup> Dupont<sup>™</sup>

Corian® is an outstanding, versatile and easily customisable material, which always guarantees the highest levels of performance and creativity to suit every need. The sink is 12 mm thick.

#### Flexible and customisable

A wide array of colours, finishes and sizes to choose from. SuperTris modular system can be adjusted to fit alla spaces. Each emplacement is composed of a soap dispenser, a tap and a hand dryer which are all electronic. The mechanical, water and electronic parts are pre-assembled and the electric components are protected IP 67.