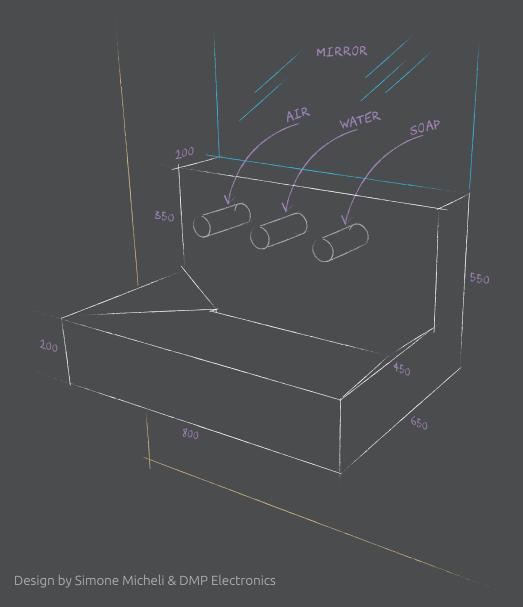

#### Flexible and customisable

A wide array of colours, finishes and sizes to choose from. SuperTris modular system can be adjusted to fit alla spaces. Each emplacement is composed of a soap dispenser, a tap and a hand dryer which are all electronic. The mechanical, water and electronic parts are pre-assembled and the electric components are protected IP 67.