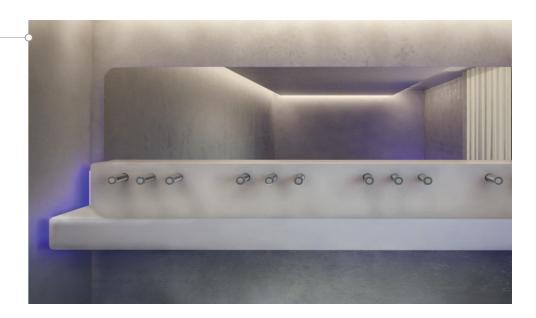

#### Flexible and customisable

A wide array of colours, finishes and sizes to choose from. SuperTris modular system can be adjusted to fit alla spaces. Each emplacement is composed of a soap dispenser, a tap and a hand dryer which are all electronic. The mechanical, water and electronic parts are pre-assembled and the electric components are protected IP 67.